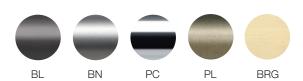

### **AVAILABLE FINISHES:**

BL = black

BN = brushed nickel

PC = polished chrome

PL = palladium

BRG = brushed gold