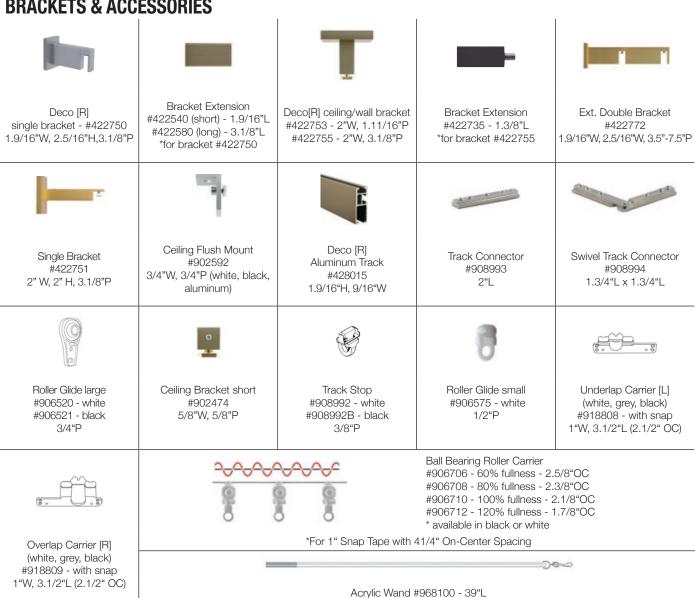

# DECO [R]



Vesta's popular Deco [R] collection features precision extruded rectangular aluminum tracks perfect for modern spaces. Five contemporary finishes are available.

### **AVAILABLE FINISHES:**

BL = black

BN = brushed nickel

PC = polished chrome

PL = palladium

BRG = brushed gold

### FINIALS & SAMPLE SETS

- Fiona finial #421080 1.9/16"H, 1.9/16"L \*shown in PL
- End Cap #421015 9/16"W, 3/16"L \*shown in BRG



**AVAILABILITY:** most items in-stock. typically ship within 24-48 hours. (special order items take 3 - 4 weeks, no returns)

PRIMARY MATERIALS:

aluminum

DIAMETER & BRACKET **REQUIREMENTS:** 1.% "H: bracket required every 6-7 feet

## **BRACKETS & ACCESSORIES**



# SHIPPING & ADDITIONAL NOTES:

Splicing when applicable can significantly reduce freight charges. The created seam will be visible. We can help you make the best-informed decision when it's time to ship your order.