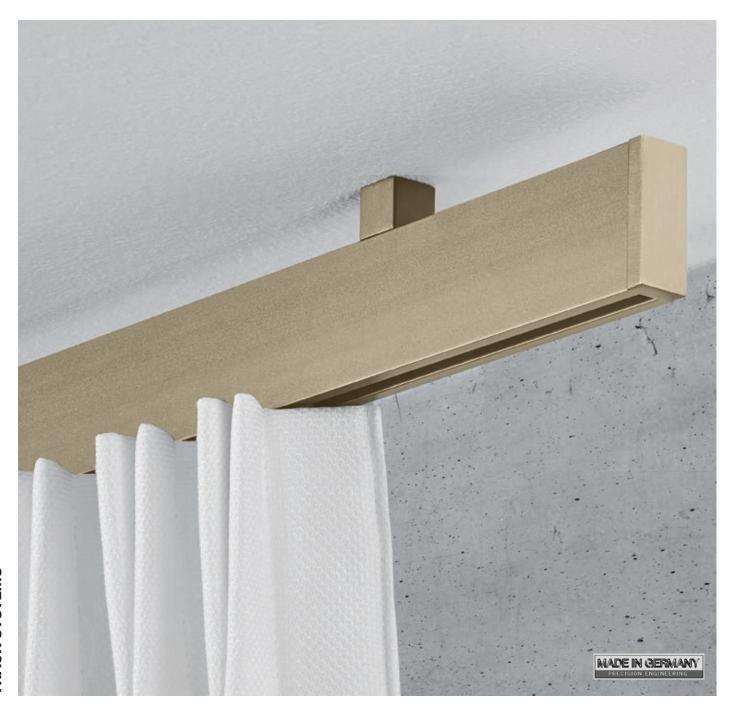

# DECO [R]

Vesta's popular Deco [R] collection features precision extruded rectangular aluminum tracks perfect for modern spaces. Five contemporary finishes are available.

PRIMARY MATERIALS:

aluminum

DIAMETER & BRACKET **REQUIREMENTS:** 1.% "H: bracket required every 6-7 feet