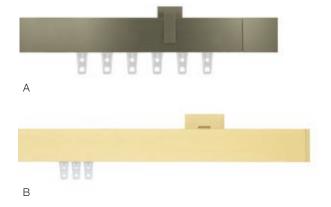

# DECO [R]

Vesta's popular Deco [R] collection features precision extruded rectangular aluminum tracks perfect for modern spaces. Five contemporary finishes are available.

PRIMARY MATERIALS:

aluminum

DIAMETER & BRACKET **REQUIREMENTS:** 1.% "H: bracket required every 6-7 feet