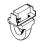

#### TRACKS & BRACKETS

Deco (V) Aluminum Track - ▲#438020

Deco(V) ceiling/wall bracket ▲#902873 - 1.7/8"W, 1.11/16"P

**Deco(V)** single bracket ▲#432730 - 1.7/8"W, 3.1/8"P

Ceiling Flush Mount(V) ▲#902592 - 3/4"W, 3/4"P (white, black, aluminum)