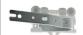

#### TRACKS & BRACKETS

Deco (V) Aluminum Track - ▲#438020

Deco(V) ceiling/wall bracket ▲#902873 - 1.7/8"W, 1.11/16"P

**Deco(V)** single bracket ▲#432730 - 1.7/8"W, 3.1/8"P

Ceiling Flush Mount(V) ▲#902592 - 3/4"W, 3/4"P (white, black, aluminum)

Ceiling Bracket short ▲#902473 - 9/16"W, 5/8"P

Multi Bracket #432855 - 1.7/8"W, 5.1/2"P