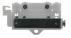

#### TRACKS & BRACKETS

Deco (V) Aluminum Track - ▲#438020

Deco(V) ceiling/wall bracket ▲#902873 - 1.7/8"W, 1.11/16"P

**Deco(V)** single bracket ▲#432730 - 1.7/8"W, 3.1/8"P

Ceiling Flush Mount(V) ▲#902592 - 3/4"W, 3/4"P (white, black, aluminum)

Ceiling Bracket short ▲#902473 - 9/16"W, 5/8"P

Multi Bracket #432855 - 1.7/8"W, 5.1/2"P