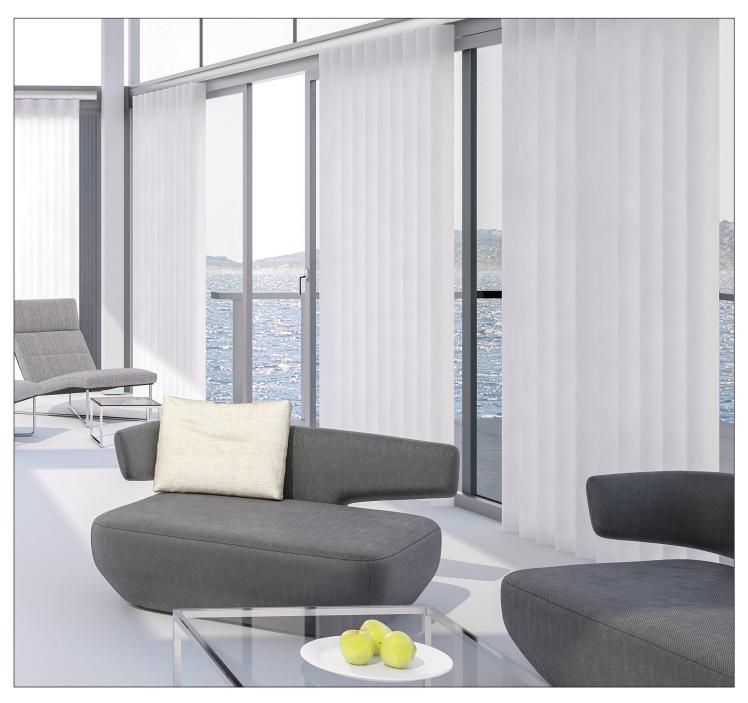

# DEGO TRAX COLLECTION

Vesta's Deco Trax Collection features a precision extruded aluminum oval track designed for long spans in contemporary settings. The bracket mounting points will not interfere with the movement of the gliders in any direction. Available in three contemporary finishes with most items available for quick shipping.