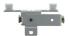

#### TRACKS & BRACKETS

Deco (V) Aluminum Track - ▲#438020

Deco(V) ceiling/wall bracket ▲#902873 - 1.7/8"W, 1.11/16"P

**Deco(V)** single bracket ▲#432730 - 1.7/8"W, 3.1/8"P

Ceiling Flush Mount(V) ▲#902592 - 3/4"W, 3/4"P (white, black, aluminum)

Ceiling Bracket short ▲#902473 - 9/16"W, 5/8"P

Multi Bracket #432855 - 1.7/8"W, 5.1/2"P