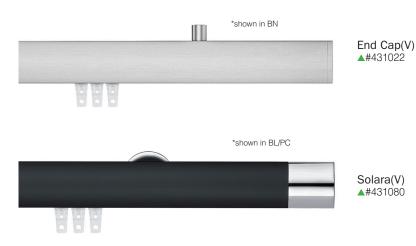

#### TRACKS & BRACKETS

Deco (V) Aluminum Track - ▲#438020

Deco(V) ceiling/wall bracket ▲#902873 - 1.7/8"W, 1.11/16"P

**Deco(V)** single bracket ▲#432730 - 1.7/8"W, 3.1/8"P

Ceiling Flush Mount(V) ▲#902592 - 3/4"W, 3/4"P (white, black, aluminum)