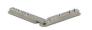

Ceiling Bracket short ▲#902473 - 9/16"W, 5/8"P

Multi Bracket #432855 - 1.7/8"W, 5.1/2"P