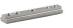

#### TRACKS & BRACKETS

Deco (V) Aluminum Track - ▲#438020

Deco(V) ceiling/wall bracket ▲#902873 - 1.7/8"W, 1.11/16"P

**Deco(V)** single bracket ▲#432730 - 1.7/8"W, 3.1/8"P

Ceiling Flush Mount(V) ▲#902592 - 3/4"W, 3/4"P (white, black, aluminum)