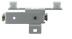

Ceiling Bracket short ▲#902473 - 9/16"W, 5/8"P

Multi Bracket #432855 - 1.7/8"W, 5.1/2"P