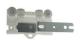

#### TRACKS & BRACKETS

Deco (V) Aluminum Track - ▲#438020

Deco(V) ceiling/wall bracket ▲#902873 - 1.7/8"W, 1.11/16"P

**Deco(V)** single bracket ▲#432730 - 1.7/8"W, 3.1/8"P

Ceiling Flush Mount(V) ▲#902592 - 3/4"W, 3/4"P (white, black, aluminum)