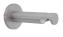

#### TRACKS & BRACKETS

Deco (V) Aluminum Track - ▲#438020

Deco(V) ceiling/wall bracket ▲#902873 - 1.7/8"W, 1.11/16"P

**Deco(V)** single bracket ▲#432730 - 1.7/8"W, 3.1/8"P

Ceiling Flush Mount(V) ▲#902592 - 3/4"W, 3/4"P (white, black, aluminum)

Ceiling Bracket short ▲#902473 - 9/16"W, 5/8"P

Multi Bracket #432855 - 1.7/8"W, 5.1/2"P