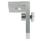

#### TRACKS & BRACKETS

Deco (V) Aluminum Track - ▲#438020

Deco(V) ceiling/wall bracket ▲#902873 - 1.7/8"W, 1.11/16"P

**Deco(V)** single bracket ▲#432730 - 1.7/8"W, 3.1/8"P

Ceiling Flush Mount(V) ▲#902592 - 3/4"W, 3/4"P (white, black, aluminum)

Ceiling Bracket short ▲#902473 - 9/16"W, 5/8"P

Multi Bracket #432855 - 1.7/8"W, 5.1/2"P