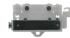

#### TRACKS & BRACKETS

Deco (V) Aluminum Track - ▲#438020

Deco(V) ceiling/wall bracket ▲#902873 - 1.7/8"W, 1.11/16"P

**Deco(V)** single bracket ▲#432730 - 1.7/8"W, 3.1/8"P

Ceiling Flush Mount(V) ▲#902592 - 3/4"W, 3/4"P (white, black, aluminum)

Ceiling Bracket short ▲#902473 - 9/16"W, 5/8"P

Multi Bracket #432855 - 1.7/8"W, 5.1/2"P