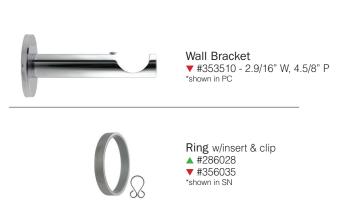

# DIAMETER & BRACKET REQUIREMENTS:

▲1%"D: bracket required every 3-4 feet ▼1%"D: bracket required every 4-5 feet

## AVAILABLE FINISHES:

PC= polished chrome SN= satin nickel