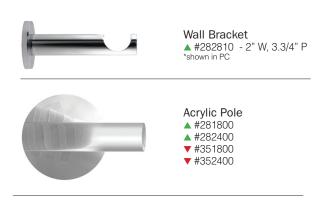

# DIAMETER & BRACKET REQUIREMENTS:

▲1%"D: bracket required every 3-4 feet ▼1%"D: bracket required every 4-5 feet

## AVAILABLE FINISHES:

PC= polished chrome SN= satin nickel