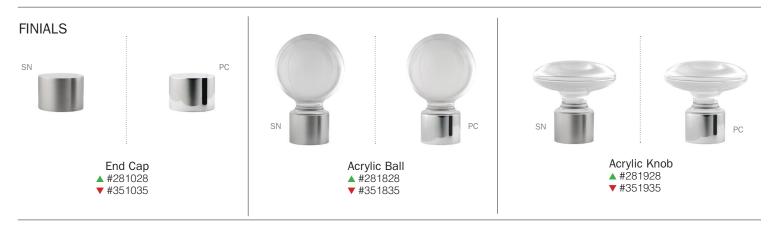

# C O L L E C T I O N

Vesta's Crystalene Collection features clean acrylic rods in 1%" and 1%" diameters accentuated with two classic finial designs and a traditional end cap. Finial bases, brackets and rings are offered in satin nickel and polished chrome and in-stock for quick shipping.

## AVAILABLE FINISHES:

PC= polished chrome SN= satin nickel