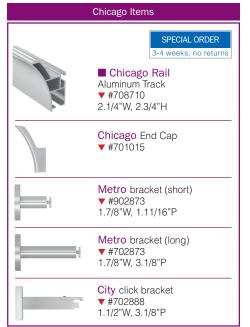

# CITY SCAPES COLLECTION

Vesta's City Scapes Collection features precision extruded aluminum rails each with a distinctively contemporary fascia. These magnificent rails embody upscale metropolitan design and living.

## **AVAILABILITY:**

special order 3-4 weeks, no returns

# **DIAMETER & BRACKET REQUIREMENTS:**

▼2¾"H: bracket required every 5-7 feet