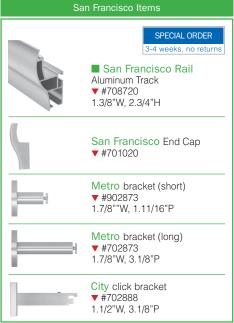

# CITY SCAPES COLLECTION

Vesta's City Scapes Collection features precision extruded aluminum rails each with a distinctively contemporary fascia. These magnificent rails embody upscale metropolitan design and living.

## **AVAILABILITY:**

special order 3-4 weeks, no returns

# **DIAMETER & BRACKET REQUIREMENTS:**

▼2¾"H: bracket required every 5-7 feet