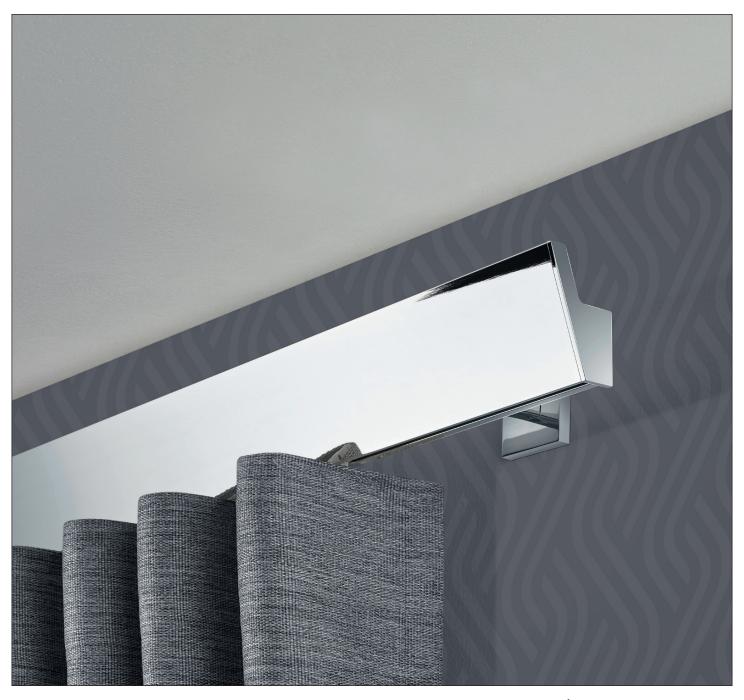

# CITY SCAPES COLLECTION

Vesta's City Scapes Collection features precision extruded aluminum rails each with a distinctively contemporary fascia. These magnificent rails embody upscale metropolitan design and living.

### DRAPERY HARDWARE