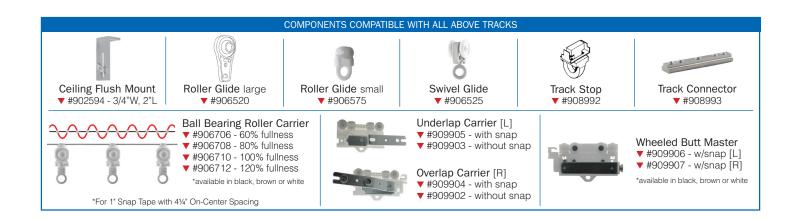

# CITY SCAPES COLLECTION

Vesta's City Scapes Collection features precision extruded aluminum rails each with a distinctively contemporary fascia. These magnificent rails embody upscale metropolitan design and living.