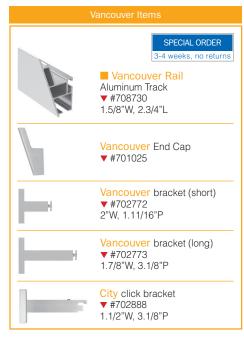

# CITY SCAPES COLLECTION

Vesta's City Scapes Collection features precision extruded aluminum rails each with a distinctively contemporary fascia. These magnificent rails embody upscale metropolitan design and living.

## **AVAILABILITY:**

special order 3-4 weeks, no returns

# **DIAMETER & BRACKET REQUIREMENTS:**

▼2¾"H: bracket required every 5-7 feet

# **AVAILABLE FINISHES:**

BN= brushed nickel PC= polished chrome

SA= satin aluminum

MADE IN GERMANY
PRECISION ENGINEERING