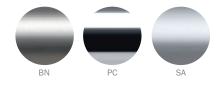

# **AVAILABLE FINISHES:**

BN= brushed nickel PC= polished chrome

SA= satin aluminum

MADE IN GERMANY
PRECISION ENGINEERING