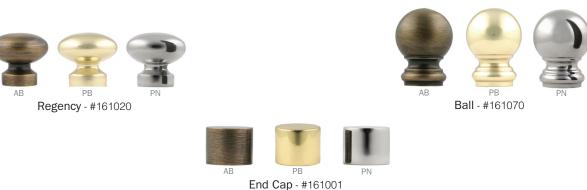

#### **FINIALS**

AB = antique brass PB = polished brass

PN = polished nickel

Vesta · 800.638.3782 - voice · 864.225.0228 - fax · sales@vestadraperyhardware.com