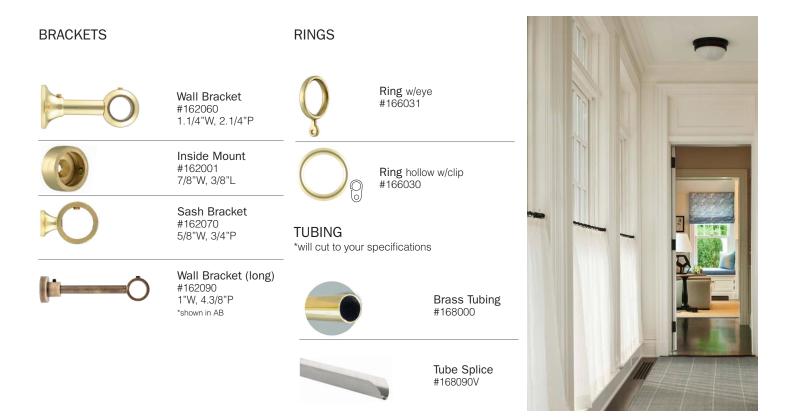

### PRIMARY MATERIALS:

brass

DIAMETER & BRACKET REQUIREMENTS: 5%"D: bracket required every 4-5 feet

#### SHIPPING & ADDITIONAL NOTES:

Splicing when applicable can significantly reduce freight charges. We can help you make the best-informed decision when it's time to ship your order.