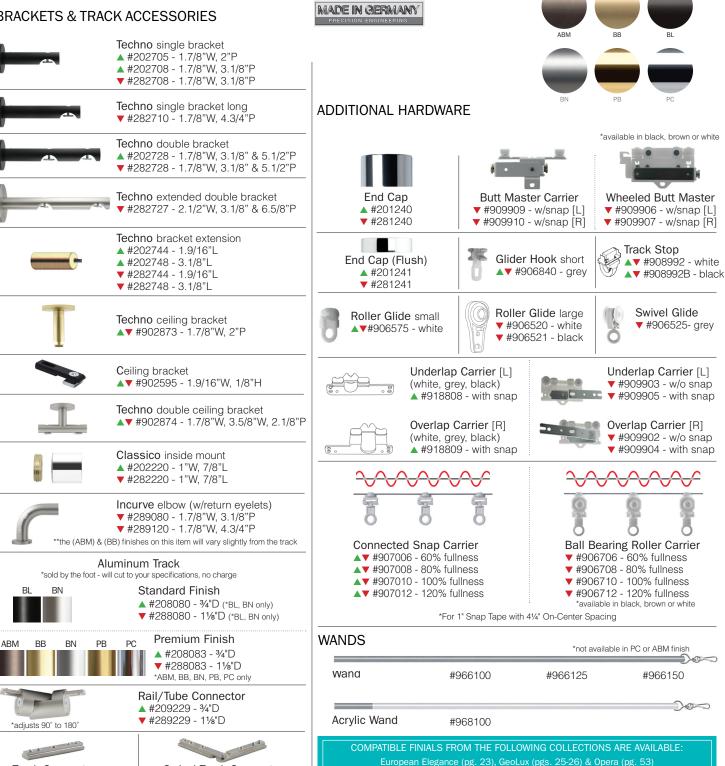

## PRIMARY MATERIALS:

aluminum, brass

Track Connector ▲▼ #908993

## **DIAMETER & BRACKET REQUIREMENTS:**

▲¾"D: bracket required every 3-5 feet ▼11/2"D: bracket required every 5-7 feet

### **BRACKETS & TRACK ACCESSORIES**

Swivel Track Connector

▲▼#908994

SHIPPING & ADDITIONAL NOTES:

Splicing when applicable can

significantly reduce freight

charges. The created seam

will be visible. We can help

you make the best-informed

vour order.

decision when it's time to ship

**AVAILABLE FINISHES:** 

BB = brushed brass

BN = brushed nickel

PB = polished brass

PC = polished chrome

BL = black

ABM= antique brass matte

Vesta · 800.638.3782 - voice · 864.225.0228 - fax · sales@vestadrapervhardware.com