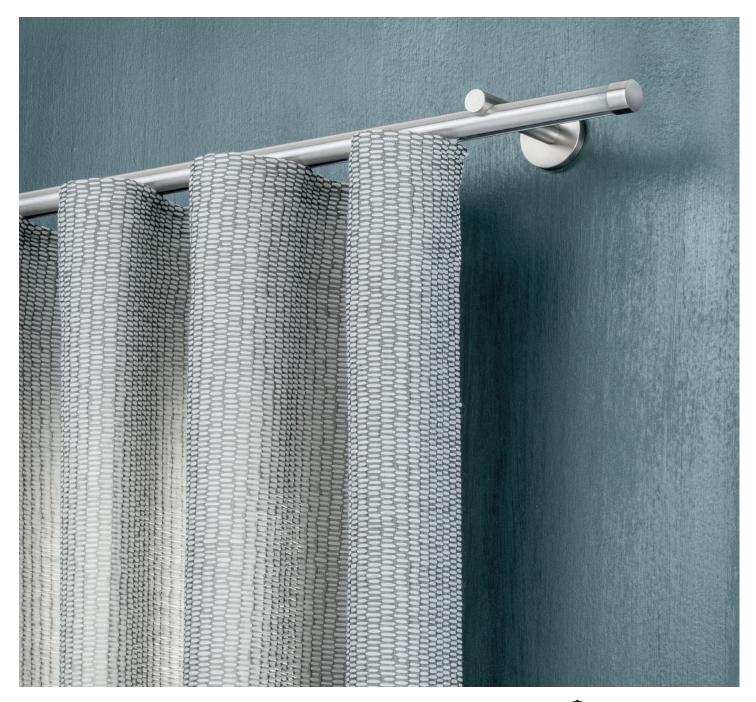

# TECHNO TRACK

Vesta's Techno Track Collection is hand-traversing and designed with extensive one-way draws in mind. The collection's Techno brackets support the aluminum extruded track from above, allowing the gliders unfettered access along the entire bottom rail of track. Most items are stocked and available for quick shipping.