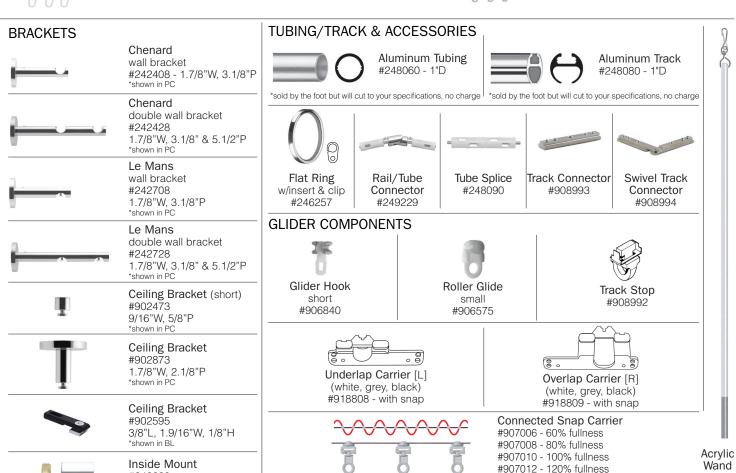

## DIAMETER & BRACKET REQUIREMENTS:

#242220

\*shown in PC

1.3/16"W, 1"L

1"D: bracket required every 4-5 feet

## SHIPPING & ADDITIONAL NOTES:

Splicing when applicable can significantly reduce freight charges. We can help you make the best-informed decision when it's time to ship your order.