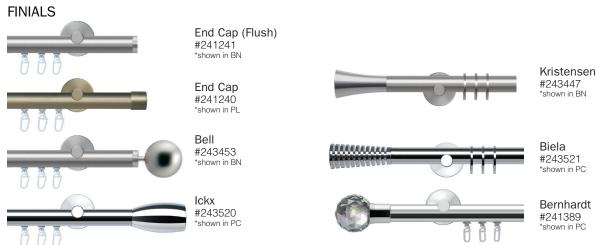

# LE MANS COLLECTION

Vesta's Le Mans Collection features stylish and sleek finial designs for use on tubing or tracks. This is ideal for light to medium-weight treatments adding a touch of panache to any window décor.

## DIAMETER & BRACKET REQUIREMENTS:

#242220

\*shown in PC

1.3/16"W, 1"L

1"D: bracket required every 4-5 feet